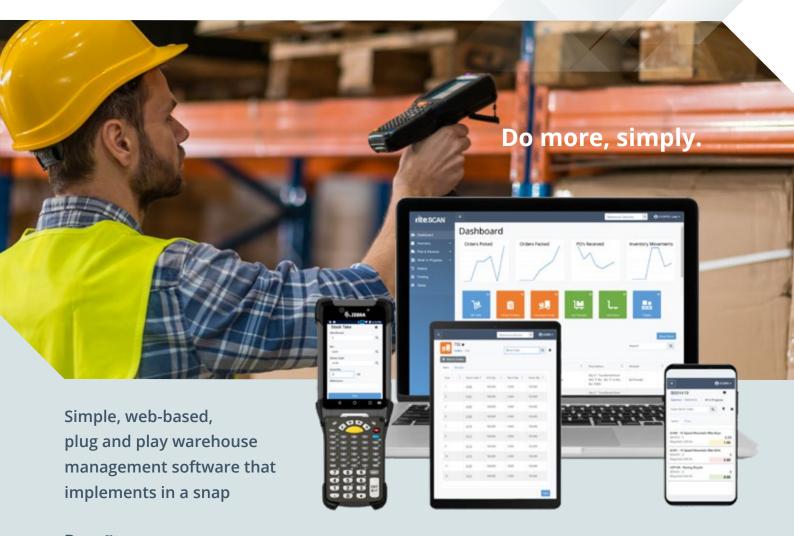

## Transform your warehouse. Go digital.

## Mobile Warehouse for SYSPRO

## **Benefits**

- Streamline receiving with barcode scans and automate label printing
- Instantly update inventory and transactons in SYSPRO (Compatable with version 7 or 8)
- Simplify order picking with data validation, lot tracking, and pallet tracking/staging
- Get visibility with real-tme dashboards and reports you can customize yourself
- Runs on any hand-held device with a browser